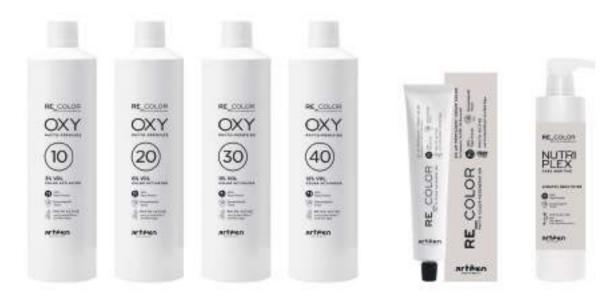

# **4 OXY COLOR ACTIVATORS**

Cosmetic Oxidizing Cream available in 4 volumes

100% Vegan Formula Dermatologically Tested (A) Gluten Tested X 14. Actif Red Algae

#### NO AM PERMANENT CREAM COLOR

Ammonia-free coloring cream available in 44 shades that can be mixed together\* \*(excluding with Special Blonde)

#### NUTRIPLEX

#### CARE ADDITIVE

Cosmetic lengths additive formulated to be used in a mixture with RE COLOR

100% Vegan Formula

Dermatologically Tested

Gluten Tested

PHYTO ACTIV with Elaya Renova<sup>™</sup> PHYTO ACTIVE with encapsulated cell oil