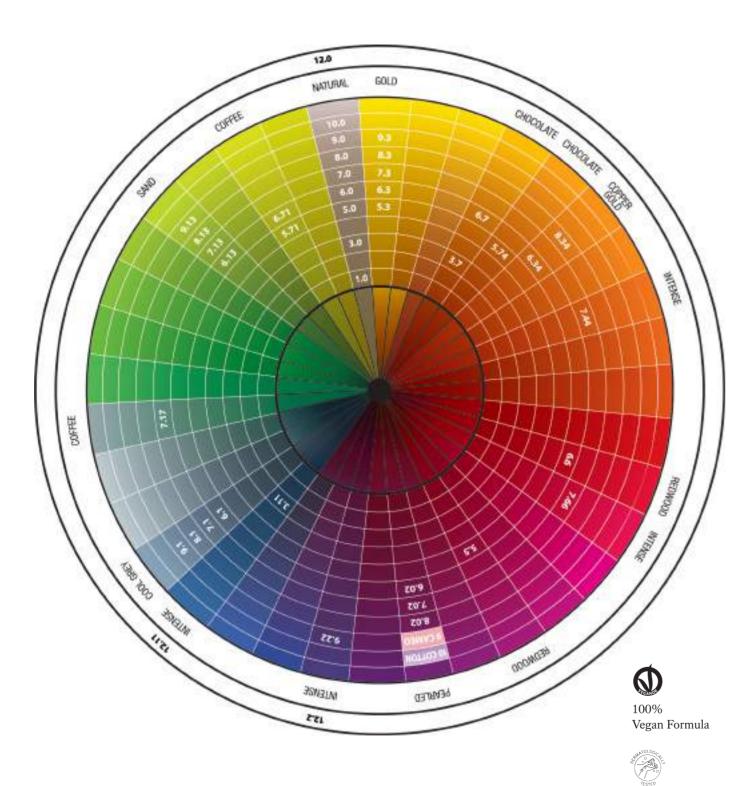

#### **BEST PERFORMANCE**

RE COLOR OFFERS 11 COLOR FAMILIES FOR A GRAND TOTAL OF 44 SHADES. FOR CUSTOMIZABLE COLOR SERVICES.

for a sensory experience of well-being

2. GREAT GREY HAIR COVERING PERFORMANCE that reaches the high standards of ammonia coloring

#### **11 COLOR FAMILIES**

## The RE\_COLOR PHYTO COLOR REGENERATION coloring system

offers 43 shades + 1 CLEAR that can be used with 4 OXY Oxidizing Creams and NUTRIPLEX, a Cosmetic Additive used to carry out a hair restructuring treatment while coloring. The use of RE\_COLOR is simple, practical and pleasant, the mixing ratio is 1:1.5

#### 11 COLOR FAMILIES FOR 43 SHADES + 1 CLEAR

Guaranteed results are achieved by following a few simple usage tips and always matching the selected RE\_COLOR shade to its OXY activators in the 1:1.5\* mixing ratio. The name of each family was chosen to make the reflex intuitive.

# COLOR: HOW TO READ LEVEL AND REFLEX AND GREY HAIR COVERING ABILITY

**RE\_COLOR**, like all Artègo colorations, is presented with the dual reading code European - USA; this favors the reading of level and reflex of each shade IN ALL COUNTRIES of use. Thanks to this system recognizing the shade will be simple and intuitive for every hairdresser 5.74 5MC 5= LEVEL 7 M= PRIMARY REFLEX

4|C = SECONDARY REFLEX

| LEVEL             | REFLEX | % GREY HAIR COVERAGE |      |
|-------------------|--------|----------------------|------|
| 1 BLACK           | .0 N   | NATURAL              | 100% |
| 3 DARK BROWN      | .1 A   | ASH                  | 100% |
| LIGHT BROWN       | .11 B  | BLUE                 | 100% |
| DARK BLONDE       | .3 G   | GOLD                 | 80%  |
| BLONDE            | .13 S  | SAND                 | 80%  |
| LIGHT BLONDE      | .02 NV | NATURAL VIOLET       | 80%  |
| VERY LIGHT BLONDE | .22 VV | INTENSE VIOLET       | 80%  |
| LIGHTEST BLONDE   | .71 MA | COFFEE               | 80%  |
| 2 SPECIAL BLONDE  | .17 AM | COFFEE               | 80%  |
|                   | .7 M   | CHOCOLATE            | 80%  |
|                   | .74 MC | CHOCOLATE            | 80%  |
|                   | .44    | INTENSE COPPER       | 80%  |
|                   | .34 GC | GOLDEN COPPER        | 80%  |
|                   | .5 RM  | AUBURN               | 80%  |
|                   | .6 R   | RED                  | 80%  |
|                   | .66 RR | INTENSE RED          | 80%  |