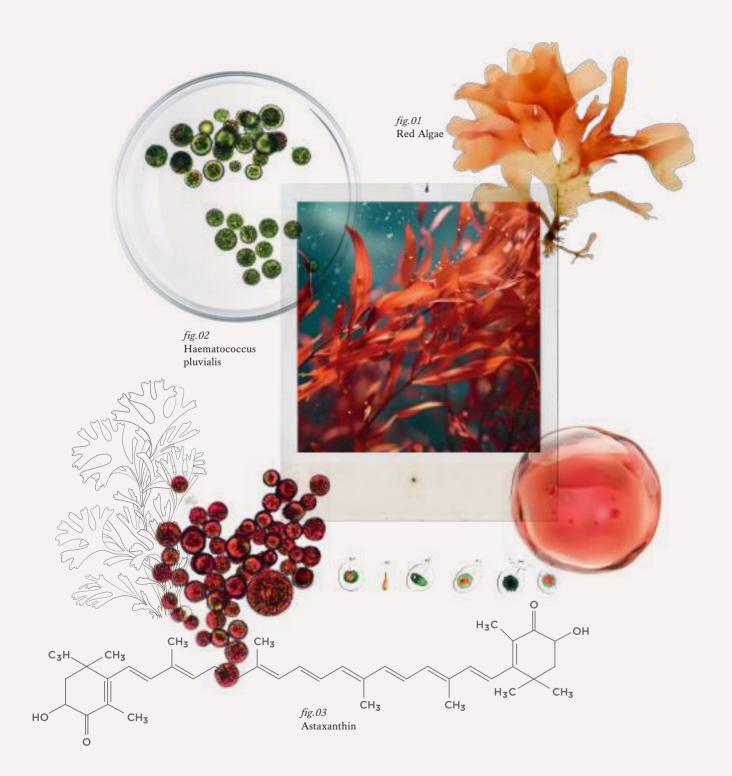

## RED SEAWEED, THE GLOBAL ANTI-AGING SECRET FOR HAIR.

Plants naturally use and bind water to their cells as a survival mechanism. This cellular water, or plant essence, offers the opportunity to harness a nutritional and isotonic solution that can replenish the hair and scalp.

The formula of RE\_COLOR is enriched with the valuable active ingredient BiEau® Actif Red Algae. It is a sustainably sourced cellular water complex of red algae designed to promote an isotonic environment that reduces inflammation, fights scalp disorders and aging.

#### Why a seaweed?

Microalgae, which have survived millions of years of extreme conditions such as dryness, high salt concentration and sunlight, contain the biochemical secrets for the production of one of nature's most powerful antioxidants: astaxanthin.

This red pigment is synthesized to maintain healthy plant DNA when the plant is under stressful conditions.

Therefore RE\_COLOR's formula, enriched with BiEau® Actif Red Algae, not only promotes the healthy balance of hair and scalp, but has an intensive active action against aging of the entire hair structure.