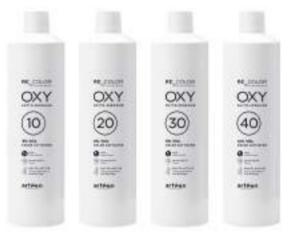

# **4 OXY COLOR ACTIVATORS**

Cosmetic Oxidizing Cream available in 4 volumes

100% Vegan Formula Dermatologically Tested (A) Gluten Tested X 14. Actif Red Algae

#### **4 OXY COLOR ACTIVATORS**

Oxidizing cream enriched with certified BiEau®Actif Red Algae active and Rice Bran Oil, with protective, cosmetic, brightening and soothing action.

#### VOLUMES

10 Vol. (3%) for depositing and lightening up to 1 level 20 Vol. (6%) for coverage and lightening up to 2 levels 30 Vol. (9%) for coverage and lightening up to 3 levels 40 Vol. (12%) for lightening up to 4 levels (beyond 4 levels with the Special Blonde series)