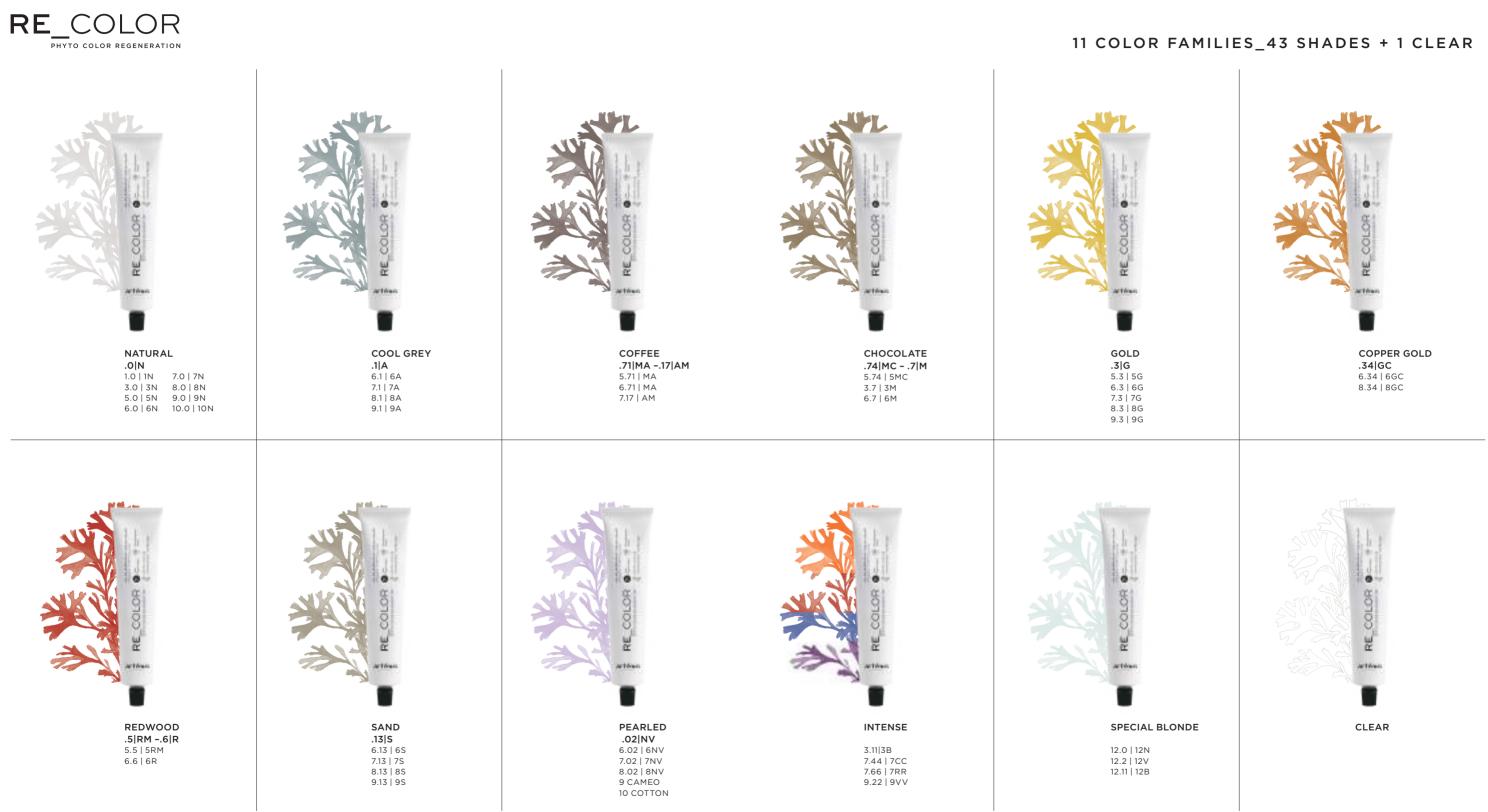

#### **BEST PERFORMANCE**

RE COLOR OFFERS 11 COLOR FAMILIES FOR A GRAND TOTAL OF 44 SHADES. FOR CUSTOMIZABLE COLOR SERVICES.

for a sensory experience of well-being

2. GREAT GREY HAIR COVERING PERFORMANCE that reaches the high standards of ammonia coloring

#### **11 COLOR FAMILIES**

## The RE\_COLOR PHYTO COLOR REGENERATION coloring system

offers 43 shades + 1 CLEAR that can be used with 4 OXY Oxidizing Creams and NUTRIPLEX, a Cosmetic Additive used to carry out a hair restructuring treatment while coloring. The use of RE\_COLOR is simple, practical and pleasant, the mixing ratio is 1:1.5

#### 11 COLOR FAMILIES FOR 43 SHADES + 1 CLEAR

Guaranteed results are achieved by following a few simple usage tips and always matching the selected RE\_COLOR shade to its OXY activators in the 1:1.5\* mixing ratio. The name of each family was chosen to make the reflex intuitive.