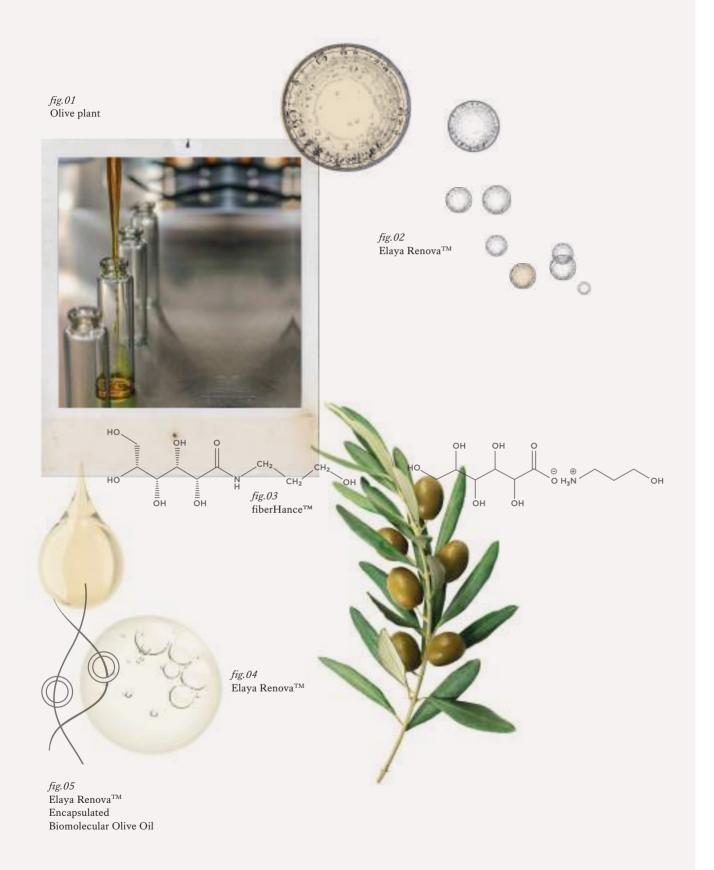

6. BiEau® Actif Red Algae CELLULAR WATER COMPLEX, nourishing, protective

Actif Red Algae

Elava Renova<sup>TM</sup>

- 7. HYDRO-LIPID FRACTION OBTAINED FROM THE STEM CELLS OF WILD OLIVE PLANT: the protective, strengthening and regenerating Elaya Renova™
  - 8. PATENTED fiberHance<sup>™</sup>, fortifying, thickening and reconstructive solution, specifically for treated hair
- Rice Bran Oil
- 9. OLEIC ACID DERIVATIVES OF RICE BRAN OIL, nourishing, moisturizing and with antioxidant UV protective action

# **ELAYA RENOVA™**, THE NATURAL REGENERATIVE SOLUTION WITH A WOW EFFECT.

# THE GREAT ALLY THAT MAKES NUTRIPLEX SO EXTRAORDINARY IS ELAYA RENOVA™.

It is a phyto-lipid fraction derived from stem cells of the wild olive tree, recognized for its resilience and longevity. Elaya Renova<sup>™</sup> works on a biomolecular level on the integrity of the hair, holistically, targeting all its components: outer shaft, follicle and scalp.

Its mechanism of action protects the hair and scalp by counteracting protein carbonylation and oxidation caused by stress and heat, restructuring and strengthening the hair from within and improving its appearance, volume, combability, softness and hydration.

# MULTI-EFFECTIVENESS THAT IS GOOD FOR YOU AND THAT MAKES YOU BEAUTIFUL.

1. Counteracts discoloration and color fading in treated hair 2. Strengthens the structure and thickness of the hair. 3. Protects the hair from damage caused by UV rays and high temperatures (230°C). 4. Maintains the integrity of the hair and scalp. 5. Antioxidant, gives bright, vibrant and even color for a long time. 6. Aesthetic refinement with its periodic use in the salon.

#### The result?

Hair looks healthier, softer, stronger, very shiny, hydrated and full of volume.

encapsulated cell oil

KNOW BETTER - RE\_COLOR FAMILY