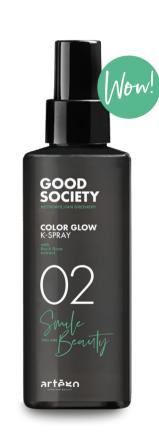

#### 02 COLOR GLOW K-SPRAY No rinse multifunctional two-phase spray

PROTECTION AND LONG LASTING COLOR

ACTION Instantly restores brightness, takes care of the color by sealing it inside the cuticle, preserving shine and enhancing its intensity.

It hydrates, restructures, perfumes the hair making it pure silk. It does not weight down.

FORMULA ENRICHED WITH Phytoceramides extracted from Sunflower, Jojoba, Vegetable Keratin, Cysteine.

BEST FOR Instant brightness, it seals the cosmetic color, regenerates the hair fiber without weighting it down.

**Sustainable Pack Plus** Recyclable / Recycled pack

#### 02 COLOR GLOW K-SPRAY

Illuminating, protective, disciplining, sealing and smoothing beauty spray. It locks the cosmetic color in the hair.