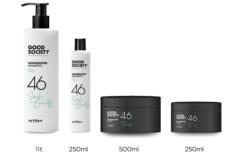

#### **NOURISHING**

It is the family that takes care of thin, dull and brittle hair, reinvigorating it. Deeply nourishing for scalp and hair, it restores hydration, body, gives shine, elasticity, vitality and softness. It creates a bioactive film around the hair fiber, replumping and protective, which enriches the hair with active substances, reducing breakage and protecting it from heat.

#### **46 NOURISHING SHAMPOO**

NOURISHMENT AND EMOLLIENCE

250ml - 1l

ACTION It cleanses gently, deeply nourishing skin and hair. Emollient and restorative, it regenerates the hydrolipidic film reinforcing and protecting the hair fiber.

#### **46 NOURISHING BOOST MASK**

NOURISHMENT AND EMOLLIENCE

250ml - 500ml

ACTION Intense nourishment, restorative, moisturizing, elasticizing and replumping. It hydrates scalp and hair, regenerating the hydrolipidic film. It strengthens, smoothes, thickens and protects the hair fiber.