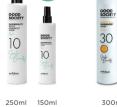

#### **BEAUTY SUN PROTECTION AND WELLBEING**

It is the family of products dedicated to the care and protection of natural and colored hair from the harm of UV rays, sun, salt and chlorine. Original formulas, rich in bio-natural ingredients, with antioxidant properties, to preserve the health of the hair during sunny summer days, whether indulging in rest or venturing on pleasant trips, ensuring the hair's radiant beauty.

#### HAIR&BODY WASH

300ml

ACTION: purifying and softening action, for skin, hair and body. Formulated without SLS, SLES and parabens. With sunscreen to prevent loss of color brightness and protect against UV radiation. Formula enriched with: Rock Rose extract, to protect against UVA, UVB, blue light and pollution; vegetable glycerin, to nourish deeply.

#### HAIR PROTECTION DRY OIL SPRAY

100ml

ACTION: fast-absorbing, protective, thermal and sunscreen dry oil spray. No rinse. Detangles and nourishes hair, counteracting the action of UV radiation, with antioxidant effect. Defends against the damaging effects of sun, chlorine, limestone and salt spray.