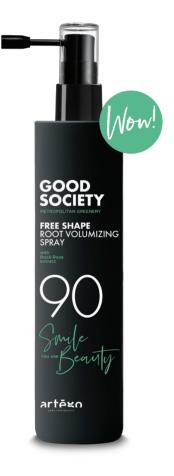

#### 90 FREE SHAPE ROOT VOLUMIZING SPRAY

ACTION Volumizing lotion, thickens the hair fiber without weighting it down. Ideal at the roots and also on the lengths, it replumps with light support.

FORMULA ENRICHED WITH Linden Extract, Vegetable Betaine.

BEST FOR instantly builds and volumizes roots and lengths, with an antistatic effect.

Green Sustainable Pack Plus I'm Recyclable / Recycled pack green

100ml

ACTION illuminating serum, gives instant softness and manageability. Discipline and silky hair with an antistatic and anti-frizz effect.

## 90 FREE STYLE ROOT VOLUMIZING SPRAY

No-rinse volumizing spray for roots and lengths. It builds and gives volume to the hair by lifting it from the root and protecting it.