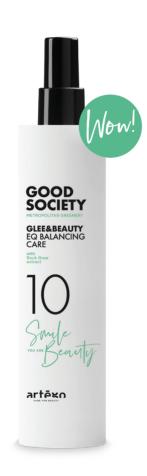

#### 10 EQ BALANCING CARE

150ml

ACTION no rinse spray with light texture and very rich in functional ingredients. Irreplaceable in the salon as an ally in all technical services and to boost positivity thanks to its fragrance, practical to always keep handy. It generates immediate wellbeing for the hair and sense of smell, to be used several times a day.

FORMULA ENRICHED WITH Phytoceramides extracted from Sunflower, Enhanced Hyaluronic Acid, Zeolite, Amaranth Extract, Wasabia Japonica.

BEST FOR it equalizes porosity instantly, with a restorative moisturizing effect.

**Sustainable Pack Plus** Recyclable / Recycled pack

FORMULA ENRICHED WITH Panthenol and Glycerin, Tea Tree Oil, Peppermint essential oil, Rosemary essential oil.

BEST FOR purifying action for skin and body, with immediate invigorating and energizing effect.

## 10 GLEE & BEAUTY Y EQ BALANCING CARE

Light no-rinse spray rich in functional ingredients. Irreplaceable ally, both in the salon for all technical services and for the daily home hair care. It creates immediate wellbeing, even to our sense of smell.

To be used several times a day.