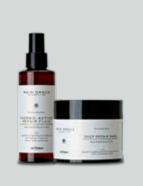

#### REBUILD THE INSIDE AND SEAL THE OUTSIDE

#### Benefit

Extraordinary fluid with reconstructing and sealing action. It reconstructs the hair in depth, making it thicker and elastic. It has a soothing and protective action on the cuticle.

#### **Active principles**

High concentration of **Keratin** and **Amino acids**, to rebuild the hair internally; **Castor Oil**, with a nourishing and soothing action; select ingredients originating from **Olive Oil** and **Cardoon**, certified organic, and **Glycerin**, with hydrating, conditioning and protective action during thermal stresses; **Sugar**, with sealing action; **Glyoxylic Acid**, with anti-frizz effect.

#### How to use

Apply on clean moist hair. Comb to distribute evenly and perform a massage all over the length. Blow-dry. Do not rinse. Apply Deep Repair Mask afterwards.

#### STRENGTHEN AND REBUILD

#### Benefit

Intensive restructuring mask, to rebuild and strengthen the hair structure. Formulation enriched with Amino Acids and oils, to nourish and rebuild the hair in depth. It regenerates the hair fiber adding body, elasticity and softness. Its acidic pH compacts the hair.

#### Active principles

High concentration of **Castor Oil**, with soothing and thickening action; **Amino acids**, to reconstruct the hair internally; select ingredients originating from **Olive Oil** and **Cardoon**, certified organic, and **Glycerin**, with hydrating and conditioning action; **Sugar**, with a sealing action; **Micromilk**, to boost the hair shine.

#### How to use

Apply the mask on moist hair, distributing on lengths and tips. Massage and leave for 5/10 minutes under a heat source. Rinse. For a deep reconstruction use in combination with Thermo Active Repair Fluid. Suitable for all hair types.