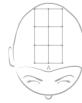

ACUPRESSURE POINTS FOR BLOOMING ELIXIR APPLICATION

- The first point (A) is one finger from the recess of the nose.
- Find the other points at half finger distance one from another

Perform massage to favor vascularization, bottom-up, for at least 3 times, to prepare the scalp to BLOOMING ELIXIR.

Starting from the recession of the nose, moving towards the hairline, find the first point (1 thumb distance). Activate with a gentle massage. Apply one drop of BLOOMING ELIXIR and massage for a better absorption. Continue towards the top of the head -half thumb distance – and find the second point. Activate and apply the product using the same technique. Continue on the same line, until reaching the rear crown, activating points one thumb from another. Same technique and same distance on the left and on the right. Complete the application on the nape and on the side areas, distributing the product with a gentle massage. Finish distributing the product all over the hair, performing a detaching massage at the end.

ACUPRESSURE POINTS FOR BLOOMING ELIXIR APPLICATION

- The first point (A) is one finger from the recess of the nose.
- Find the other points at half finger distance one from another

Blow dry and style as desired.