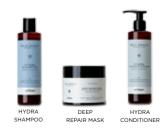

#### HYDRA SHAMPOO DEEPLY HYDRATING

#### Sizes

250ml - 1000ml

HYDRA CONDITIONER

DEEPLY HYDRATING

HYDRA BOOSTER SUPREME HYDRATING MASK

#### HYDRATION: QUENCH AND PROTECT

Soft and rich creamy mask, for a deep hydration. The hair is easily combable, soft and shiny after the application.

## GOODBYE

Once the first treatment is over, it is important to plan a customized program to repeat the service over the following weeks (so that it lasts longer), considering the damage status of the hair. In any case, it is important to recommend the use of our home maintenance products, HYDRA SHAMPOO and CONDITIONER, DEEP REPAIR MASK.