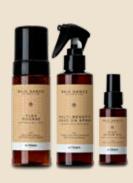

## FLEX MOUSSE SHAPING & ANTI-FRIZZ

MULTI-BENEFIT LEAVE ON SPRAY DETANGLING & REPAIRING

RICH SERUM OIL

THERMAL PROTECTION & SEALING

#### FLEXIBILITY AND HOLD

#### Benefit

Molding mousse. It defines the hair, eliminates frizz effect and ensures an optimal hold. It confers the best softness and elasticity to the hair.

#### **Active principles**

**Green Coffee**, antioxidant; **Keratin**, softening; **Silk proteins**, illuminating and conditioning; **Cornstarch**, anti-frizz effect.

#### How to use

Dose the mousse on the hands. Apply evenly on washed towel dried hair. Blow-dry and style as desired. It can also be used on dry hair as molding finishing product.

#### REPAIR AND PROTECT

#### Benefi

All-in-one no rinse spray, to untangle and condition the hair daily. It repairs the hair external structure without adding weight.

#### Principi attiv

Keratin, repairing; Organic Certified Tsubaki, Argan and Camellia Oils, hydrating and softening; Sericin, illuminating; Amino Acids Mix, untangling and conditioning.

#### How to use

After washing with Rain Dance Volume Shampoo, spray the product onto the hair and style as usual.

#### ILLUMINATE

#### Benefit

No rinse beauty oil, sealing and thermal protective; it gives shine and softness to the hair without adding weight. Perfect before or after blow-drying.

#### Active principles

Organic Certified Tsubaki, Argan and Camellia Oils, hydrating and softening; Sericin, illuminating.

#### How to use

Apply a few drops on wet or dry hair. Style as desired.