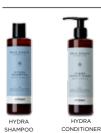

#### HYDRA SHAMPOO DEEPLY HYDRATING

#### HYDRATION: QUENCH AND PROTECT

Apply on wet hair and massage gently. Rinse abundantly.

HYDRATION: QUENCH AND PROTECT

Lustreplex, conditioning and repairing; Tsubaki, Argan and Camellia Essential Oils, hydrating and softening; Silk Proteins, illuminating;

Repeat if necessary. Apply Rain Dance Hydra Conditioner afterwards.

Hydrating cream shampoo, perfect for all hair types.

It makes the hair silky, soft and shiny.

#### Sizes

250ml - 1000ml

HYDRA CONDITIONER

DEEPLY HYDRATING

HYDRA BOOSTER SUPREME HYDRATING MASK