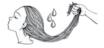

#### BLOOMING ELIXIR APPLICATION

In case you're applying Blooming Elixir, the manual action required is acupressure on the scalp; after every pressure, you should apply a drop of BLOOMING ELIXIR.

Also apply the product on the sides of the head and on the nape, distributing uniformly.

ACUPRESSURE POINTS FOR BLOOMING ELIXIR APPLICATION

- The first point (A) is one finger from the recess of the nose.
- Find the other points at half finger distance one from another

Perform massage to favor vascularization, bottom-up, for at least 3 times, to prepare the scalp to BLOOMING ELIXIR.

Starting from the recession of the nose, moving towards the hairline, find the first point (1 thumb distance). Activate with a gentle massage. Apply one drop of BLOOMING ELIXIR and massage for a better absorption. Continue towards the top of the head -half thumb distance – and find the second point. Activate and apply the product using the same technique. Continue on the same line, until reaching the rear crown, activating points one thumb from another. Same technique and same distance on the left and on the right. Complete the application on the nape and on the side areas, distributing the product with a gentle massage. Finish distributing the product all over the hair, performing a detaching massage at the end.

ACUPRESSURE POINTS FOR BLOOMING ELIXIR APPLICATION

- The first point (A) is one finger from the recess of the nose.
- Find the other points at half finger distance one from another

Blow dry and style as desired.