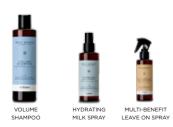

#### APPLICATION RITUAL

STEP 1 - Apply VOLUME SHAMPOO in the 5 points we talked about (upper area, sides, nape and rear area). Distribute the shampoo and start the upwards circular massage: repeat it for 3 times and rinse starting from the nape and moving upwards. Repeat if necessary, then towel dry the hair using a hair cotton turban.

5 minutes

STEP 2 - Spray HYDRATING MILK SPRAY evenly all over the hair and comb. Spray MULTI BENEFIT LEAVE-ON MILK SPRAY.

3 minutes

STEP 3 - Blow-dry using the desired Artègo styling / finishing products.

Ritual Time: 8 minutes