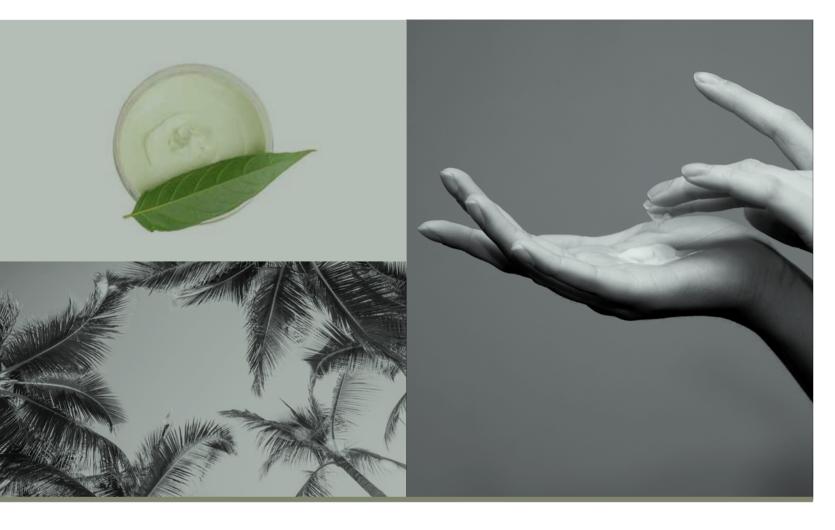

Perform a gentle hand massage on your customer during exposure time with VELVET HAND BUTTER.

Once exposure time is up, remove the turban and leave the hair at room temperature during some minutes. On thin, sparse hair, it is possible to avoid the heat source.

#### Renefi

Hand butter that fluidifies in contact with the skin, turning into a soothing oil, nourishing and anti-age. It hydrates the skin immediately and leaves it silky for a long time.