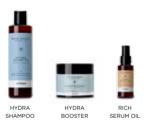

#### APPLICATION RITUAL

REPLENISHING CREAM.

STEP 1 - Apply HYDRA SHAMPOO in the 5 points we talked about (upper area, sides, nape and rear area). Distribute the shampoo and start the upwards circular massage: repeat it for 3 times and rinse starting from the nape and moving upwards. Repeat if necessary, then towel dry the hair using a hair cotton turban.

5 minutes

5 minutes

At the end, towel dry the hair using a cotton towel.

STEP 2 - Apply HYDRA BOOSTER MASK distributing uniformly strand by strand, performing a gentle massage on the lengths. Leave for 2/3 minutes, comb and rinse abundantly. Towel-dry to remove the water in excess.

STEP 3 - Apply Rich Serum Oil on lengths and tips.

STEP 4 - Blow-dry using the desired Artègo styling / finishing products.

1 minutes

Ritual Time: 11 minutes