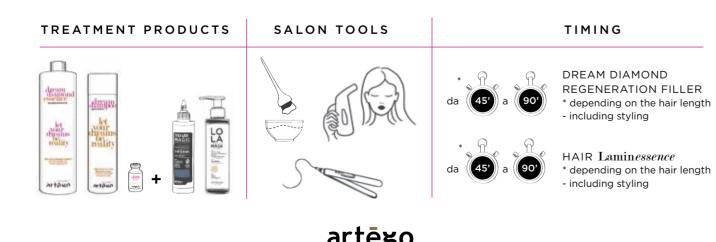

#### REPLUMPING. **REGENERATING**, **GIVING SHINE, HAIR LAMINATION**

Extraordinary treatment for completely reinvigorated, supple, silky hair, irradiated with light, protected and compact; looking voluminous and plumped up to the ends. Precious and beneficial substances. carefully selected, are contained in the two products, Dream Diamond Essence and Dream Diamond Nectar, which combined together create the complete Dream Diamond Regeneration Filler treatment.

In addition, the innovative Hair Laminessence service, which, through the lamination of the hair fiber, gives a result that can last beyond 4 washes, for an extraordinary regenerating effect of color, volume, body and light.

#### **STEP 1\_**PREPARATION

Pour 30/40 ml of Dream Diamond Essence into a bowl and heat for 30 seconds with a hair dryer. Add 2/5 ml of Dream Diamond Nectar - previously heated for 30 seconds (until the product in the vial is completely transparent). Mix until a smooth cream is obtained. Apply with brush or steamer on washed and towel-dried hair and proceed to blow-drying. For a longer duration of the treatment, it is recommended to finish the styling with a flat iron.

#### How much time do you need for the Dream Diamond Regeneration Filler service, and how long do the results remain visible on the hair?

- IN SALON: Both Filler or HAIR Lamin*essence* services require an overall time of 45' to 90' depending on the length of hair treated.
- MAINTENANCE: The regenerating and laminating results persist on the hair beyond 4 washes, so on average 15 to 20 days. To obtain these long-lasting results on the hair, it is essential to perform hair cleansing and care with specific products from the Easy Care T Dream or Good Society lines.