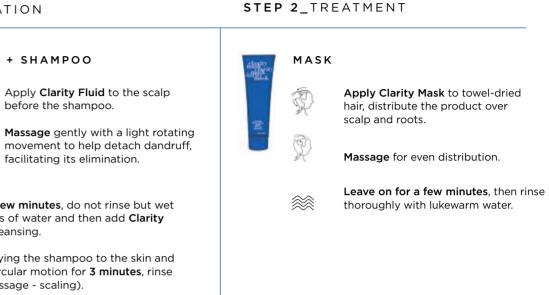

#### **STEP 1\_PREPARATION**

°C)

Ð

\*

before the shampoo. Massage gently with a light rotating

facilitating its elimination.

Leave on for a few minutes, do not rinse but wet with a few drops of water and then add **Clarity** Shampoo for cleansing.

Repeat by applying the shampoo to the skin and massage in a circular motion for **3 minutes**, rinse thoroughly (massage - scaling).