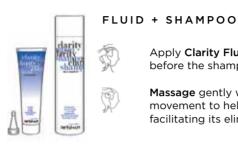

#### **STEP 1\_PREPARATION**

°C)

Ð

\*

before the shampoo. Massage gently with a light rotating

facilitating its elimination.

Leave on for a few minutes, do not rinse but wet with a few drops of water and then add **Clarity** Shampoo for cleansing.

Repeat by applying the shampoo to the skin and massage in a circular motion for **3 minutes**, rinse thoroughly (massage - scaling).