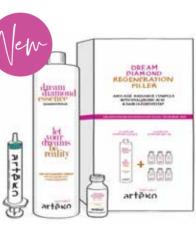

#### dream

REGENERATING, REPLUMPING, STRENGTHENING, RECONSTRUCTING ANTI-FRIZZ, SMOOTHING & SHINING

NEW REGENERATION

K-LOTION 12 x 8ml

DREAM DIAMOND REGENERATION FILLER TREATMENT BOX DREAM DIAMOND ESSENCE 500ml x 2 DREAM DIAMOND NECTAR 20ml x 6

#### DREAM DIAMOND **REGENERATION FILLER** TREATMENT BOX

2 Dream Diamond Essence

6 Dream Diamond Nectar

Salon Treatment

#### ACTION

Precious invigorating elixir that acts in synergy with Dream Diamond Nectar

2 x 500ml Salon Size

#### ACTION

Concentrated anti-aging extract, sealing and plumping, which acts in synergy with Dream Diamond Essence

6 x 20ml Salon Size

diamo Sener