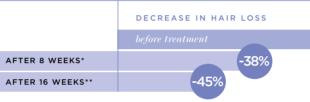

#### With what regularity is it recommended to repeat treatment with Rescue?

A. We recommend at least 1 cycle with shock-phase dosing (3 applications per week for 8 weeks) and 1 maintenance cycle (1 application per week for 8/16 weeks), possibly in early autumn and early spring.