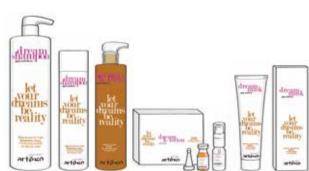

#### dream

REGENERATING, REPLUMPING, STRENGTHENING, RECONSTRUCTING ANTI-FRIZZ, SMOOTHING & SHINING

NEW REGENERATION

K-LOTION 12 x 8ml

DREAM DIAMOND REGENERATION FILLER TREATMENT BOX DREAM DIAMOND ESSENCE 500ml x 2 DREAM DIAMOND NECTAR 20ml x 6

REPLUMPING, REGENERATING, RECONSTRUCTING SHINING

K-FLUID 500ml

AND STRENGTHENING