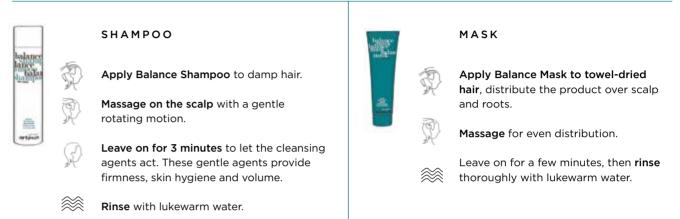

#### What is the right procedure to apply Balance maintenance products?

A. Dispense an appropriate amount of **Balance Shampoo** on the hands and apply it directly to the skin, massaging gently to distribute it. Leave it on for a few minutes then apply lukewarm water, a little at a time, with your hands, massaging for a few minutes until you create a generous lather that will incorporate and remove excess sebum. Repeat the operation a second time. Rinse thoroughly with lukewarm water. To ensure proper hydration and protection of the hydrolipid mantle, proceed with the application of **Balance Mask**, leave on for a few minutes and then rinse. Avoid drying with excessively hot air.

#### MASK

Apply Balance Mask to towel-dried hair, distribute the product over scalp and roots.

Massage for even distribution.

Leave on for a few minutes, then **rinse** thoroughly with lukewarm water.