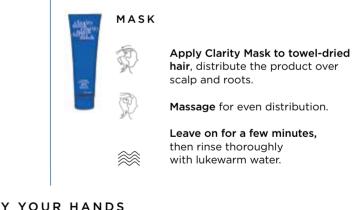

#### MASK

Apply Balance Mask to towel-dried hair, distribute the product over scalp and roots.

Massage for even distribution.

Leave on for a few minutes, then **rinse** thoroughly with lukewarm water.