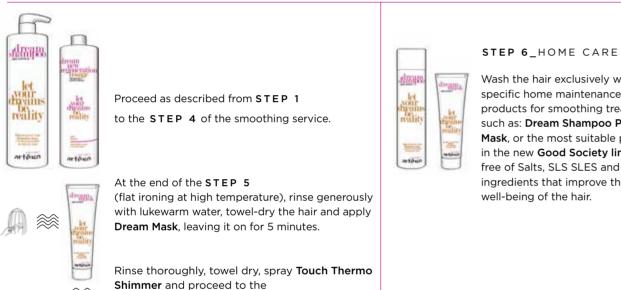

#### STEP 4\_RINSING & BLOW-DRYING

At the end of the application time, rinse thoroughly, completely removing any residue. Apply Touch Thermo **Shimmer** and proceed to complete drying with a hair dryer and the help of a flat brush.

**STEP 5** HIGH TEMPERATURE FLAT IRONING

 $\approx$ 

Spray Touch Thermo Shimmer and divide the hair into 4 sections. Before straightening, it is recommended to always perform a quick test on a back strand, to assess the appropriate temperature also depending on the hair structure and color as well as the desired result. We recommend about 160° C on natural grey hair, 180° C on thin, delicate, bleached hair and 230° C on natural, thick, healthy hair.

#### STEP 6\_HOME CARE

Wash the hair exclusively with specific home maintenance products for smoothing treatments such as: Dream Shampoo Post and Mask, or the most suitable product in the new Good Society line - free of Salts, SLS SLES and rich in ingredients that improve the well-being of the hair.