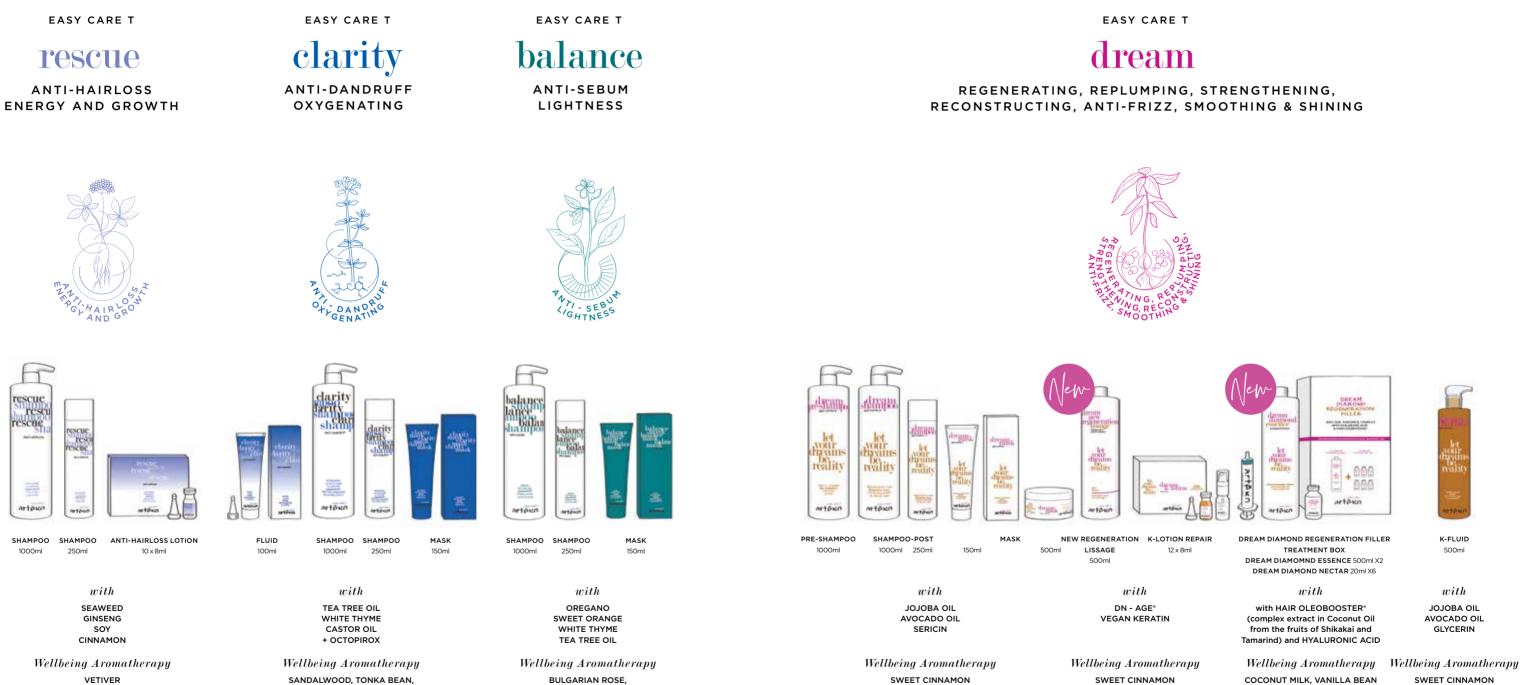

#### EASY CARE T the line and the families

#### ANTI-HAIRLOSS ENERGY AND GROWTH

rescue

#### rescue rescu escue CSCUC TCSC 9C TH -arténo artöxd

STRENGTH AND THRIVING GROWTH

OXYGENATION AND FRESHNESS

MASK

500ml

150ml

PREPARATION AND MAINTENANCE

250m

SHAMPOO-POST

1000ml

PRE-SHAMPOO

1000ml

REGENERATING, SMOOTHING, SHINING AND ANTI-FRIZZ

#### THE LINE, THE FAMILIES, THE WELL-BEING IN THE SALON

EASY CARE T is a CARE for BEAUTY line composed of 4 PRODUCT FAMILIES, PROBLEM SOLVING TREATMENTS and BEAUTY ENHANCERS. Each family is dedicated and aimed at giving VISIBLE RESULTS FROM THE FIRST APPLICATIONS,

TO SOLVE SPECIFIC HAIR AND SKIN IMPERFECTIONS, restoring HEALTH AND BEAUTY:

- RESCUE ANTI-HAIRLOSS, ENERGY AND GROWTH
- CLARITY ANTI-DANDRUFF, OXYGENATING
- BALANCE ANTI-SEBUM, LIGHTENING
- DREAM REGENERATING, REPLUMPING, STRENGTHENING, RECONSTRUCTING, ANTI-FRIZZ, SMOOTHING & SHINING

The line meets the needs of the salon because it allows you to easily obtain WONDERFUL RESULTS:

- > IMMEDIATE AND PROFESSIONAL, with great satisfaction for the salon result
- > OVER TIME, of great comfort for the home routine and loyalty building for the salon

Thanks to the WELL-BEING AROMATHERAPY:

- 1. CUSTOMER WELL-BEING IN THE SALON IS AMPLIFIED THANKS TO THE DELICATE, PLEASANT, WELCOMING SENSORY ATMOSPHERE.
- 2. RELAXATION IS PROLONGED FOR A "CARE FOR BEAUTY" ROUTINE THAT CONTINUES AT HOME.

250ml

SHAMPOO SHAMPOO

1000ml

LISSAGE

500ml

# clarity

ANTI-DANDRUFF OXYGENATING

FLUID 100ml

MASK 150ml

rtox SHAMPOO

SHAMPOC 1000ml 250ml

MASK 150ml

LIGHTNESS AND PURITY

balance

ANTI-SEBUM

LIGHTNESS

#### dream

REGENERATING, REPLUMPING, STRENGTHENING, RECONSTRUCTING ANTI-FRIZZ, SMOOTHING & SHINING

NEW REGENERATION

K-LOTION 12 x 8ml

DREAM DIAMOND REGENERATION FILLER TREATMENT BOX DREAM DIAMOND ESSENCE 500ml x 2 DREAM DIAMOND NECTAR 20ml x 6

REPLUMPING, REGENERATING, RECONSTRUCTING SHINING

K-FLUID 500ml

AND STRENGTHENING