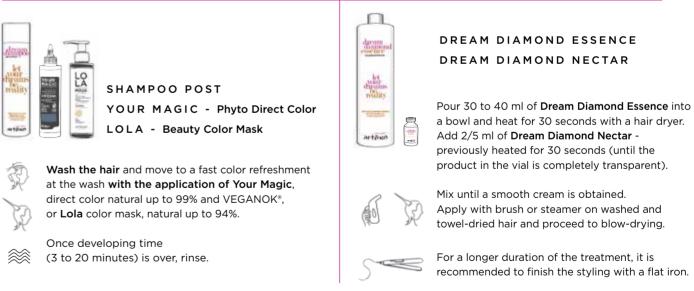

#### **STEP 1\_**PREPARATION

Pour 30/40 ml of Dream Diamond Essence into a bowl and heat for 30 seconds with a hair dryer. Add 2/5 ml of Dream Diamond Nectar - previously heated for 30 seconds (until the product in the vial is completely transparent). Mix until a smooth cream is obtained. Apply with brush or steamer on washed and towel-dried hair and proceed to blow-drying. For a longer duration of the treatment, it is recommended to finish the styling with a flat iron.