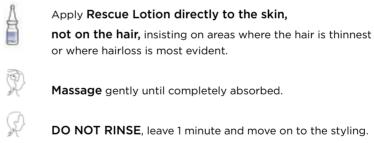

#### **RESCUE LOTION** WITH **TRICHOGEN**™

#### ACTION

Counteracts hair loss Promotes and stimulates growth Invigorates the hair fiber

10pcs x 8ml Retail & Salon Size

#### How to apply the Rescue lotion for perfect absorption?

A. Appliying Rescue Lotion is very easy thanks to its pourer. Distribute the lotion on the skin by exerting a little pressure on the nozzle that will spout a few drops at a time. Abund in the areas most affected by hair loss or thinning. After distributing the product, perform a massage, initially with your fingertips, to distribute well and begin to activate microcirculation. Finish by resting your palms on the temporal areas and applying pressure by pushing the skin upward. This maneuver is called detachment and is performed to improve the oxygenation and elasticity of the skin.

#### Should Rescue Lotion be applied only on clean skin?

A. Although it is not recommended to apply the lotion on a very dirty scalp, a slight presence of sebum does not hinder its function.