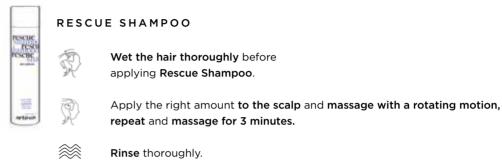

rest

scur

-

**RESCUE SHAMPOO** with **VITAPLEX**<sup>™</sup>

#### ACTION

Gentle cleansing and energizing for skin and hair

1000ml Salon Size 250ml Retail Size

#### STEP 1\_PREPARATION

#### STEP 2\_TREATMENT

| TREATMENT PRODUCTS | SALON TOOLS | TIMING             | HOME CARE |
|--------------------|-------------|--------------------|-----------|
|                    | Â           | * toosides styling |           |
|                    | artexo      |                    |           |

#### **STEP 1\_PREPARATION**

°C)

Ð

\*

before the shampoo. Massage gently with a light rotating

facilitating its elimination.

Leave on for a few minutes, do not rinse but wet with a few drops of water and then add **Clarity** Shampoo for cleansing.

Repeat by applying the shampoo to the skin and massage in a circular motion for **3 minutes**, rinse thoroughly (massage - scaling).