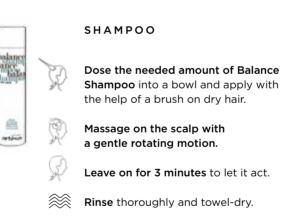

#### What is the right procedure to apply Balance maintenance products?

A. Dispense an appropriate amount of **Balance Shampoo** on the hands and apply it directly to the skin, massaging gently to distribute it. Leave it on for a few minutes then apply lukewarm water, a little at a time, with your hands, massaging for a few minutes until you create a generous lather that will incorporate and remove excess sebum. Repeat the operation a second time. Rinse thoroughly with lukewarm water. To ensure proper hydration and protection of the hydrolipid mantle, proceed with the application of **Balance Mask**, leave on for a few minutes and then rinse. Avoid drying with excessively hot air.