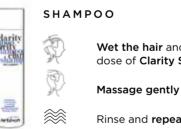

#### **STEP 1\_**PREPARATION

Wet the hair and apply the right dose of Clarity Shampoo.

Massage gently for 2 to 3 minutes.

Rinse and repeat for a second time.